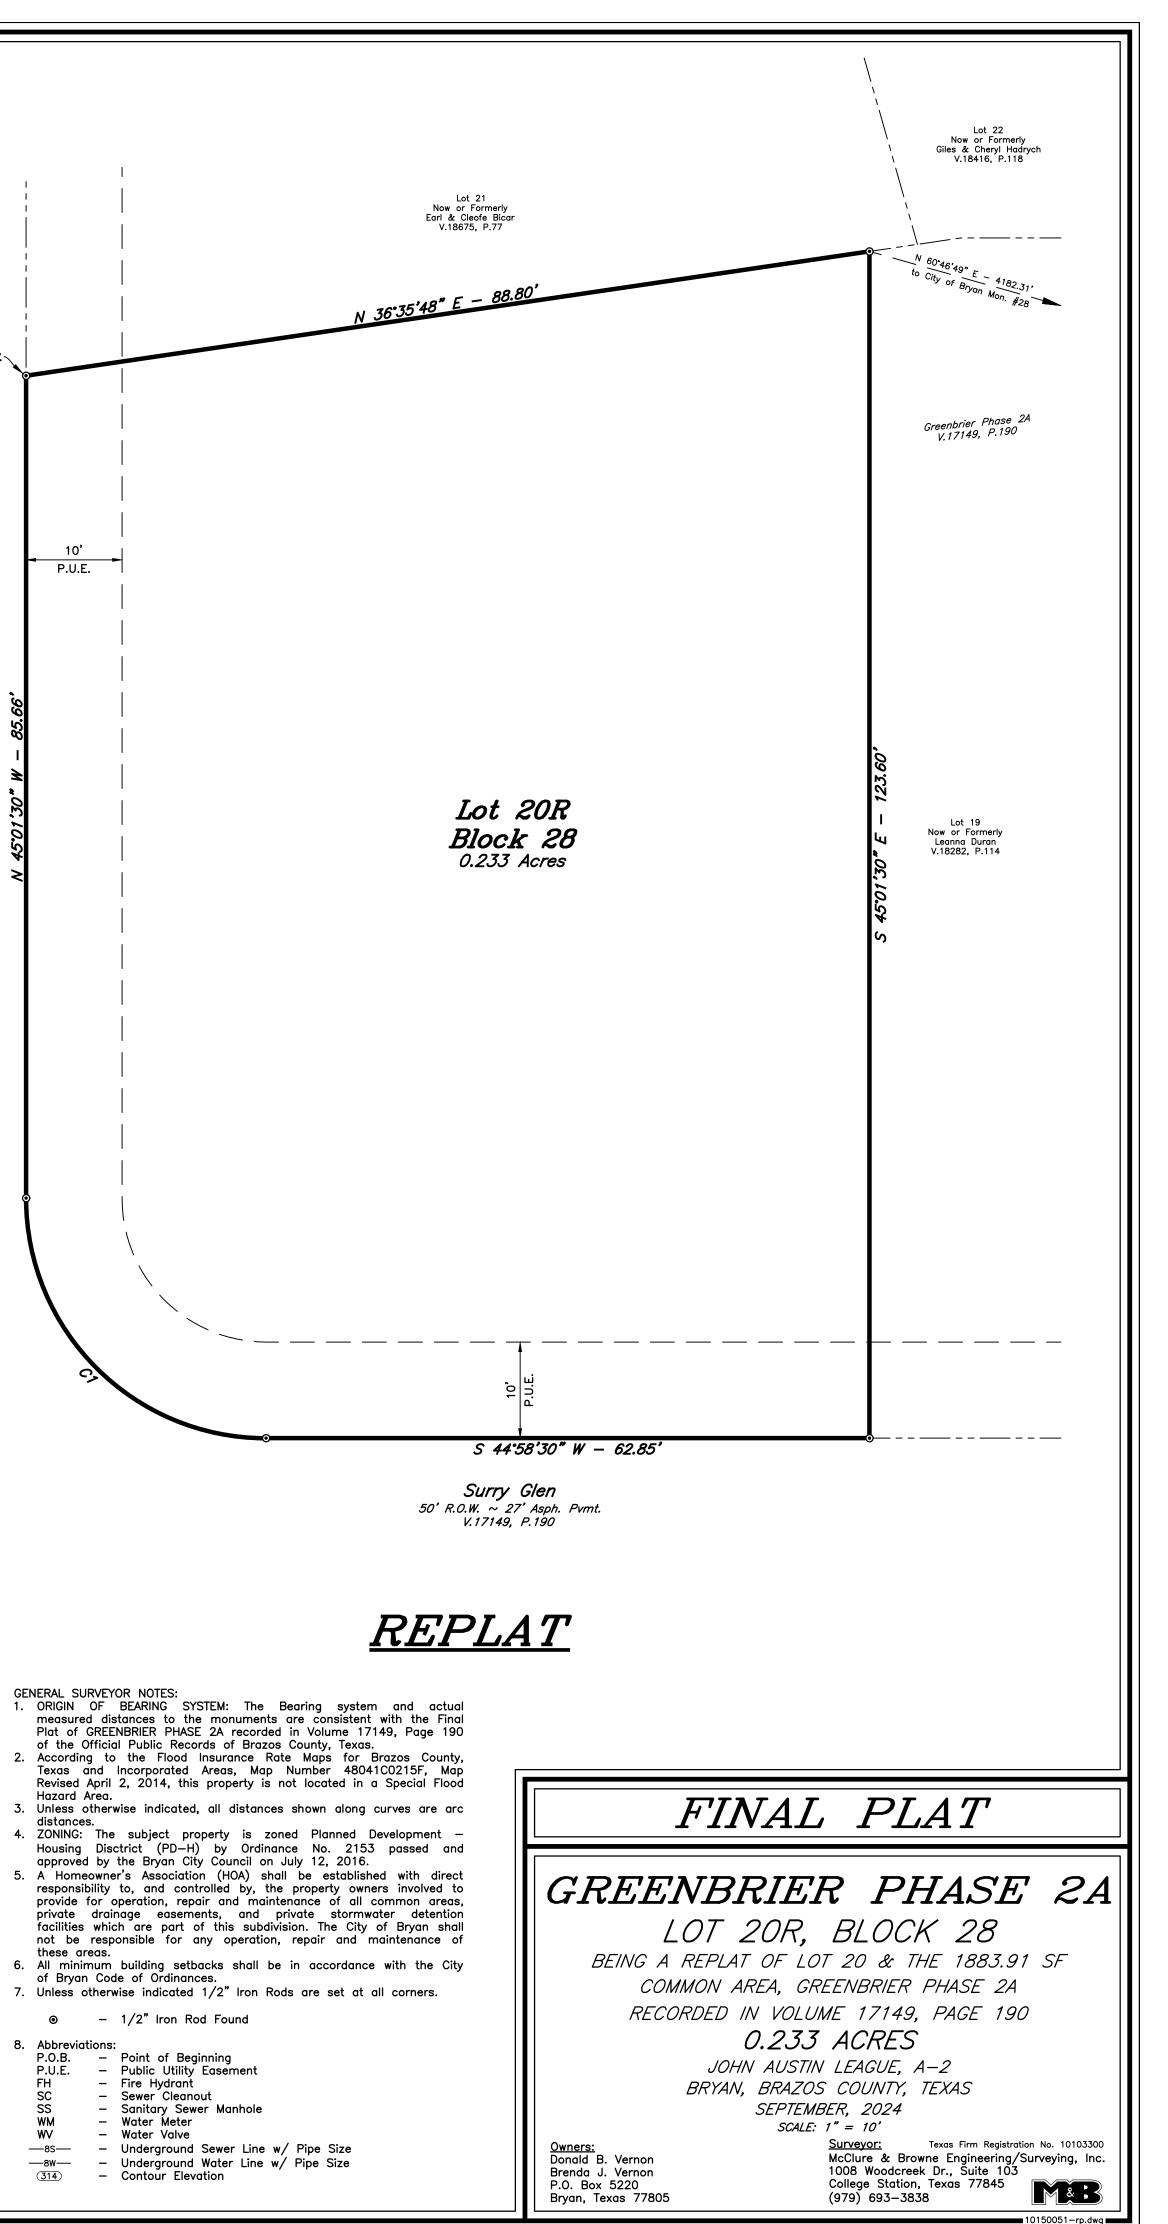

## FIELD NOTES

Being all that certain tract or parcel of land lying and being situated in the JOHN AUSTIN LEAGUE, Abstract No. 2, in Bryan, Brazos County, Texas and being all of Lot 20, Block 28, GREENBRIER PHASE 2A as depicted on the Final Plat recorded in Volume 17149, Page 190 of the Official Public Records of Brazos County, Texas (O.P.R.B.C.) and all of the 1883.91 square foot Common Area, Block 28 of said GREENBRIER PHASE 2A, said Lot 20, Block 28 being further described in the deed from RNL Homebuilders, LLC to Donald B. Vernon and Brenda J. Vernon recorded in Volume 18381, Page 30 (O.P.R.B.C.) and being more particularly described by metes and bounds as follows:

BEGINNING: at a found 1/2-inch iron rod marking the west corner of this herein described tract, said iron rod also marking the south corner of Lot 21, Block 28 of said GREENBRIER PHASE 2A and being in the northeast right-of-way line of Fairhope Way (based on a 50-foot width);

THENCE: N 36\* 35' 48" E along the common line of this tract and said Lot 21, Block 28 for a distance of 88.80 feet to a found 1/2—inch iron rod marking the north corner of this tract, said iron rod also marking the west corner of Lot 19, Block 28 of said GREENBRIER PHASE 2A;

THENCE: S 45° 01' 30" E along the common line of this tract and said Lot 19, Block 28 for a distance of 123.60 feet to a found 1/2-inch iron rod marking the east corner of this herein described tract, said iron rod also marking the south corner of said Lot 19, Block 28 and being in the northwest right-of-way line of Surry Glen (based on a 50-foot width);

THENCE: along the northwest right-of-way line of said Surry Glen and the northeast right-of-way line of said Fairhope Way for the following three (3) calls:

1) S 44° 58' 30" W for a distance of 62.85 feet to a found 1/2-inch iron rod marking the Point of Curvature of a curve to the right, 2) 39.27 feet along the arc of said curve having a central angle of 90° 00' 00", a radius of 25.00 feet, a tangent of 25.00 feet and long chord bearing S 89° 58' 30" W at a distance

of 35.36 feet to a found 1/2-inch iron rod marking the Point of Tangency, and 3) N 45° 01' 30" W for a distance of 85.66 feet to the POINT OF BEGINNING and containing 0.233 acres of land.

CERTIFICATION BY THE COUNTY CLERK

## GENERAL SURVEYOR NOTES:

- Hazard Area. distances.
- these areas.
- of Bryan Code of Ordinances.

|    |                |   | ,           |  |  |  |  |
|----|----------------|---|-------------|--|--|--|--|
| 8. | Abbreviations: |   |             |  |  |  |  |
|    | P.O.B.         | - | Point of E  |  |  |  |  |
|    | P.U.E.         | - | Public Util |  |  |  |  |
|    | FH             | _ | Fire Hydro  |  |  |  |  |
|    | SC             | _ | Sewer Cle   |  |  |  |  |
|    | SS             | _ | Sanitary S  |  |  |  |  |
|    | W/M            | _ | Water Met   |  |  |  |  |