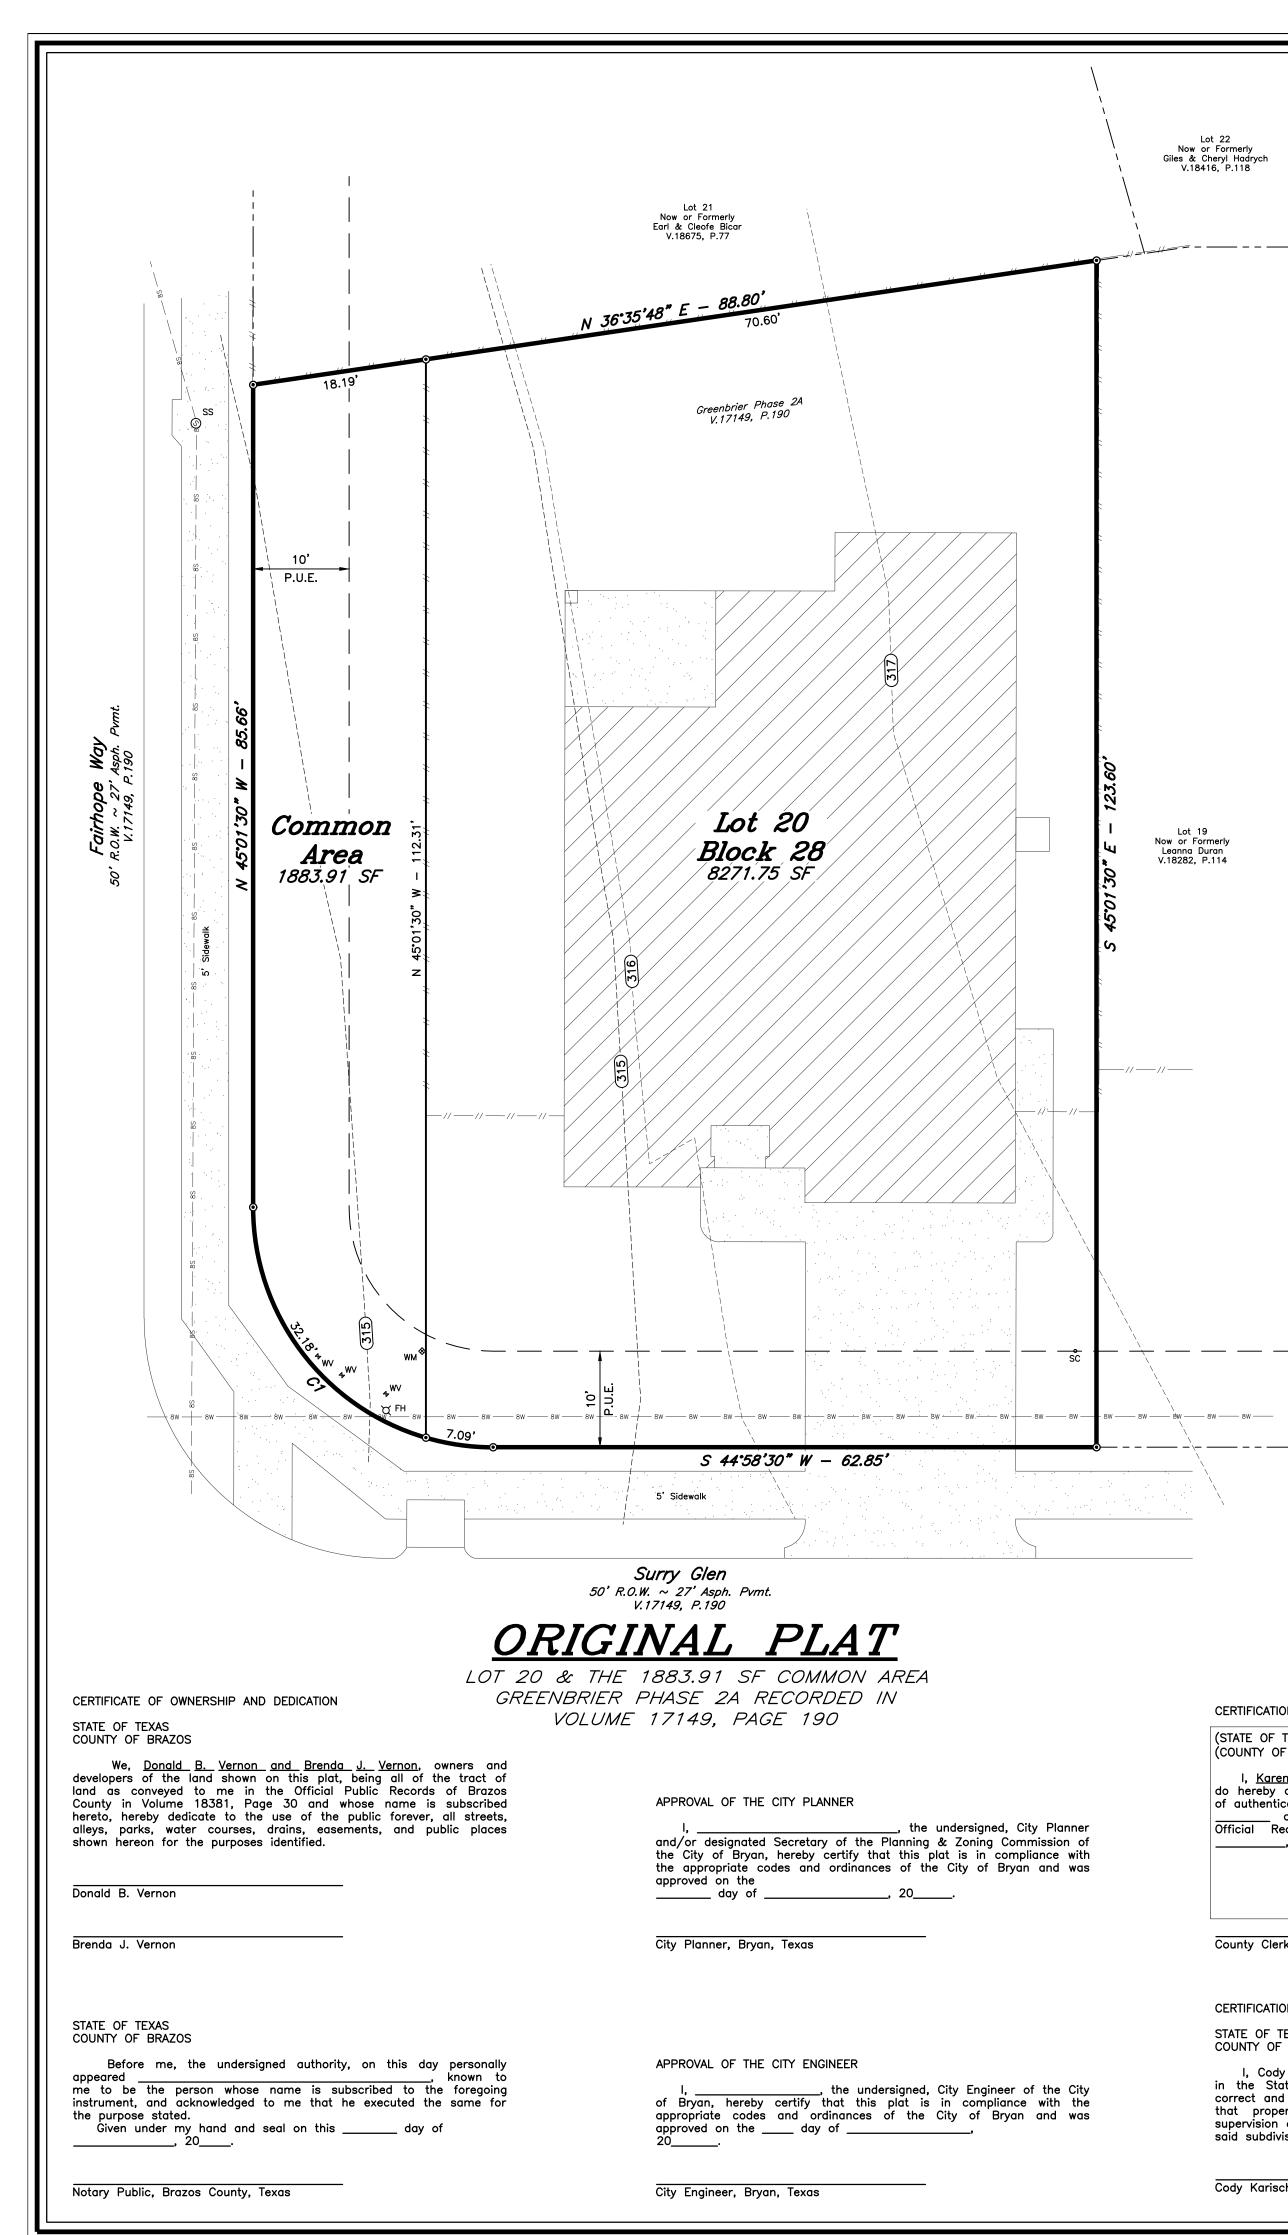

## FIELD NOTES

Being all that certain tract or parcel of land lying and being situated in the JOHN AUSTIN LEAGUE, Abstract No. 2, in Bryan, Brazos County, Texas and being all of Lot 20, Block 28, GREENBRIER PHASE 2A as depicted on the Final Plat recorded in Volume 17149, Page 190 of the Official Public Records of Brazos County, Texas (O.P.R.B.C.) and all of the 1883.91 square foot Common Area, Block 28 of said GREENBRIER PHASE 2A, said Lot 20, Block 28 being further described in the deed from RNL Homebuilders, LLC to Donald B. Vernon and Brenda J. Vernon recorded in Volume 18381, Page 30 (O.P.R.B.C.) and being more particularly described by metes and bounds as follows:

BEGINNING: at a found 1/2-inch iron rod marking the west corner of this herein described tract, said iron rod also marking the south corner of Lot 21, Block 28 of said GREENBRIER PHASE 2A and being in the northeast right-of-way line of Fairhope Way (based on a 50-foot width);

THENCE: N 36\* 35' 48" E along the common line of this tract and said Lot 21, Block 28 for a distance of 88.80 feet to a found 1/2—inch iron rod marking the north corner of this tract, said iron rod also marking the west corner of Lot 19, Block 28 of said GREENBRIER PHASE 2A;

THENCE: S 45° 01' 30" E along the common line of this tract and said Lot 19, Block 28 for a distance of 123.60 feet to a found 1/2-inch iron rod marking the east corner of this herein described tract, said iron rod also marking the south corner of said Lot 19, Block 28 and being in the northwest right-of-way line of Surry Glen (based on a 50-foot width);

THENCE: along the northwest right-of-way line of said Surry Glen and the northeast right-of-way line of said Fairhope Way for the following three (3) calls:

1) S 44° 58' 30" W for a distance of 62.85 feet to a found 1/2-inch iron rod marking the Point of Curvature of a curve to the right, 2) 39.27 feet along the arc of said curve having a central angle of 90° 00' 00", a radius of 25.00 feet, a tangent of 25.00 feet and long chord bearing S 89° 58' 30" W at a distance

of 35.36 feet to a found 1/2-inch iron rod marking the Point of Tangency, and 3) N 45° 01' 30" W for a distance of 85.66 feet to the POINT OF BEGINNING and containing 0.233 acres of land.

CERTIFICATION BY THE COUNTY CLERK